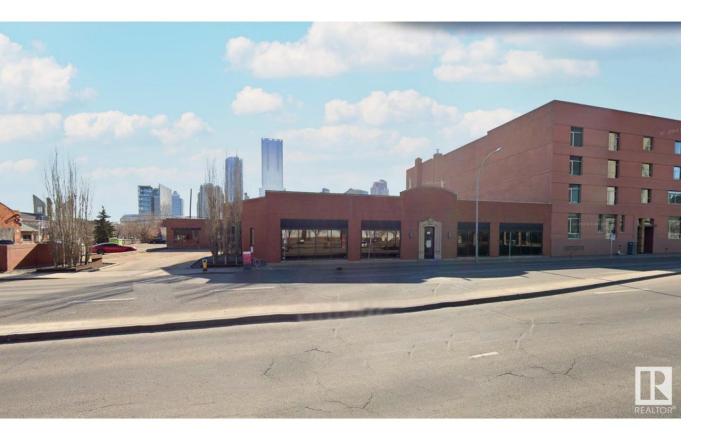

## Edmonton Alberta

RECEIVERSHIP SALE Opportunity to purchase the historic Harvest Building located on 109 Street with exposure to 27,800 vehicles per day (City of Edmonton 2020). 16,181 SF modern open office plan accommodates a variety of professional and/or retail/showroom users. Potential city grant incentives for faade upgrades and future maintenance. Site suitable for high density rezoning/redevelopment. 13 on-site surface parking stalls. Fully leased to YMCA until March 2024. Architecturally designed interior with exposed brick and timber ceiling details. (id:6769)