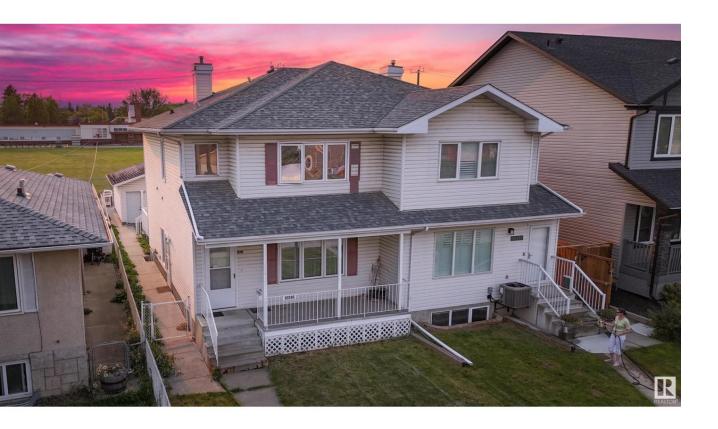

## Edmonton Alberta

\$384,999

Welcome to Grovenor! We are proud to present a spacious half-duplex with a detached two car garage backing onto green area and fields. Location is incredible and close to schools, amenities, restaurants, cafes as well as easy access to downtown. Inside the home you will find a very spacious living area as you enter which faces east. On the opposite side of the home is a kitchen and dining and family room area, facing west, which continues onto a beautiful west facing deck. Kitchen offers plenty of space and work area while being open. Main floor also features a toilet as well as a door that leads to the basement. Upstairs, you will find brand new carpets and three large bedrooms including the primary bedroom with its own 3-piece ensuite. The basement is unfinished but also barrier free which leaves an opportunity to finish and turn into a legal secondary suite as the home has a completely separate side entrance. Upgrades: new vinyl flooring main floor, new carpets on stairs and upper level + new HWT (id:6769)