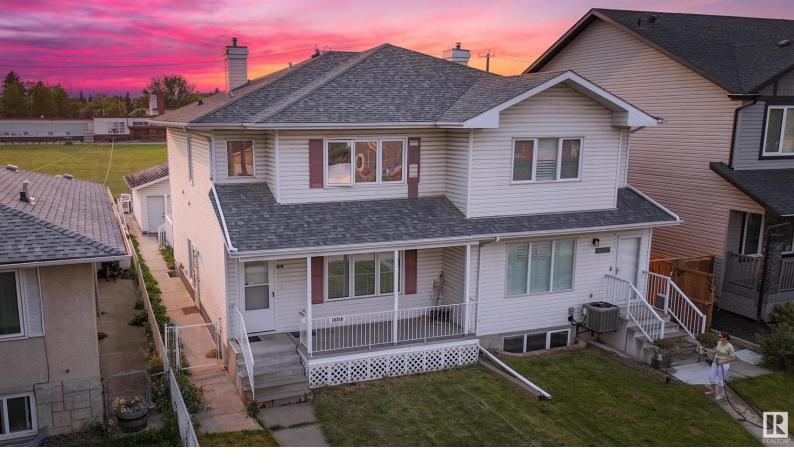

## 10316 142 Street Edmonton AB

\$384,999

Welcome to Grovenor! We are proud to present a spacious half-duplex with a detached two car garage backing onto green area and fields. Location is incredible and close to schools, amenities, restaurants, cafes as well as easy access to downtown. Inside the home you will find a very spacious living area as you enter which faces east. On the opposite side of the home is a kitchen and dining and family room area, facing west, which continues onto a beautiful west facing deck. Kitchen offers plenty of space and work area while being open. Main floor also features a toilet as well as a door that leads to the basement. Upstairs, you will find brand new carpets and three large bedrooms including the primary bedroom with its own 3-piece ensuite. The basement is unfinished but also barrier free which leaves an opportunity to finish and turn into a legal secondary suite as the home has a completely separate side entrance. Upgrades: new vinyl flooring main floor, new carpets on stairs and upper level + new HWT