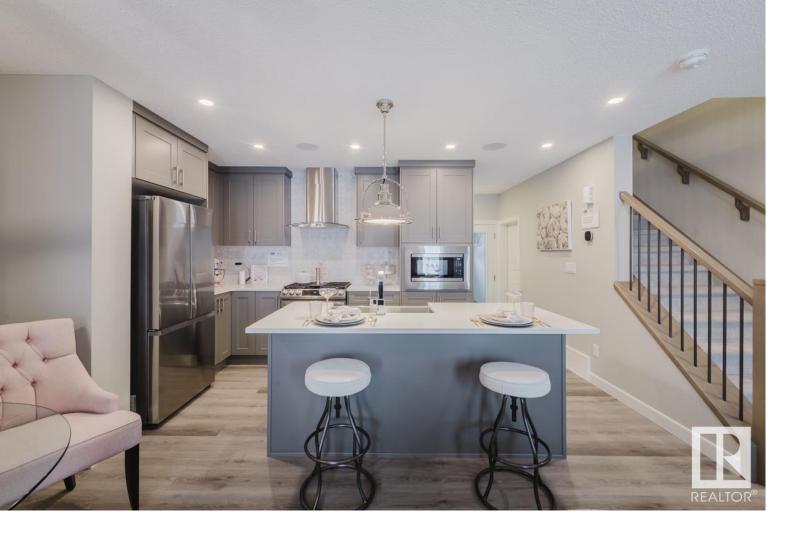

## Sherwood Park Alberta

\$480,990

SHOWHOME! PARK FACING! Brand New Home by Mattamy Homes in the master planned community of Hearthstone. This stunning FISHER townhome offers 3 bedrooms & 2 1/2 bathrooms. The open concept and inviting main floor features 8' ceilings and a half bath. The kitchen is a cook's paradise, with included kitchen appliances, quartz countertops, waterline to fridge, gas line to stove and an island perfect for entertaining. As an added bonus, the great room comes with an electric fireplace. Head upstairs to discover the walk-in laundry room, full 5 piece bath, and 3 bedrooms. The master is a true oasis, complete with a walk-in closet, luxurious ensuite and balcony with included gas line! Enjoy the added benefits of this home with no condo fees, washer/dryer, alarm system, basement bathroom rough-ins and full landscaping. Enjoy access to amenities including a playground and close access to schools, shopping, commercial, and recreational facilities. QUICK POSSESSION! (id:6769)