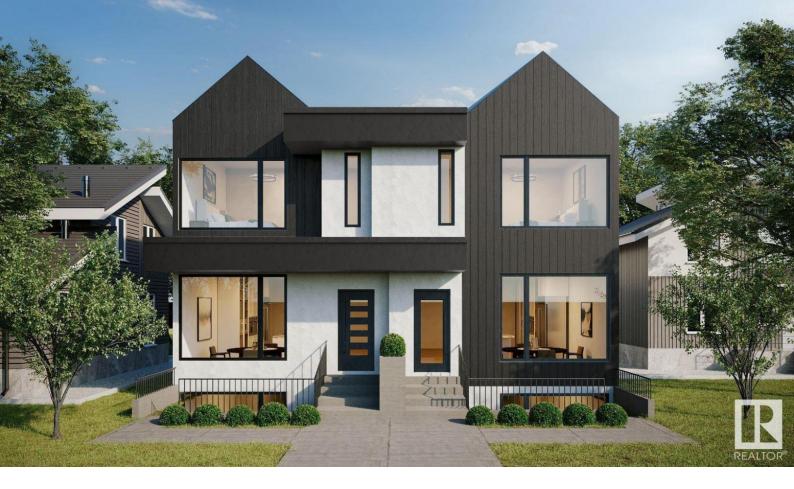

## Edmonton Alberta

Visit the Listing Brokerage (and/or listing REALTOR) website to obtain add'l info. This high-end 4-plex with 4 legal suites is situated in one of Edmontons most desirable and prestigious neighbourhoods. Located 50 meters from the LRT station, it offers unparalleled convenience, especially during the winter months, and is steps away from The Columbian Coffee and Vies for Pies. This project qualifies for CMHC MLI Select, providing attractive financing options. It features 12 bedrooms and 14 bathrooms, with each main-level and 2nd-floor unit consisting of two large bedrooms with ensuites, while the basement suites include spacious one-bedroom layouts with high-end kitchens, stylish bathrooms, and in-suite laundry. Additional features include four single detached garages, separate walkouts for basement suites, premium finishes throughout, and a fully landscaped and fenced property. With a projected income of \$215K+ annually and based on a 5.5% cap rate, this property offers significant potential (id:6769)