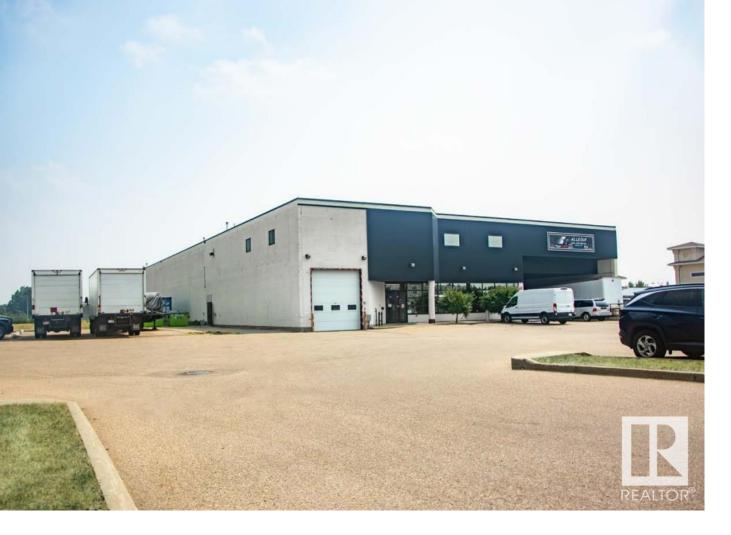

## 10331 176 Street Edmonton AB

\$4,475,000

27,897 SF building on 1.84 Acres. Extra wide 55' column span in the warehouse area with 24' clear ceiling height. ? 0.75 Acre undeveloped yard area to the north of the building, with potential for drive-in grade loading addition. Unparalleled West Edmonton location with easy access off 170th Street and Stony Plain Road. Also available for lease.