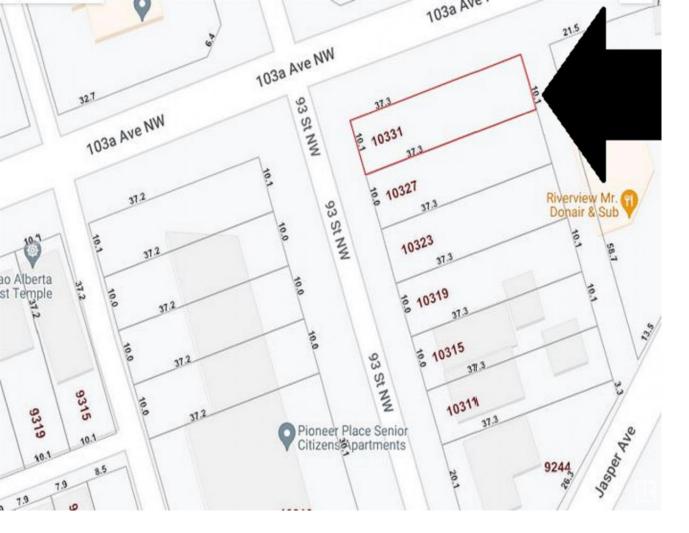

## 10331 93 Street Edmonton AB

\$999.000

Property Type: Land Commercial. Other Property Type: Multi Family. Four (4) adjacent lots; in a row; with separate titles; Lots 5, 6, 7 and 8. Zoned DC1 with potential for zoning change with a City of Edmonton application approval. Walking distance to Jasper Avenue, River Valley, Parks, Trails, Residential Community Apartment Buildings and near Edmonton's Downtown Business Centers. The 4 lots including a corner lot for redevelopment opportunities for urban life with multiple options for professional offices, retail, apartment condos, 4-plexes, and retail multifamily complexes for a thriving community. Close to the Ice District, Roger Place, Public Library, Art Gallery, Alberta Museum, Convention Center, University, College, Schools, City Center, Restaurant, Shopping and Transit. Individual property addresses and Linc numbers. GST if applicable.