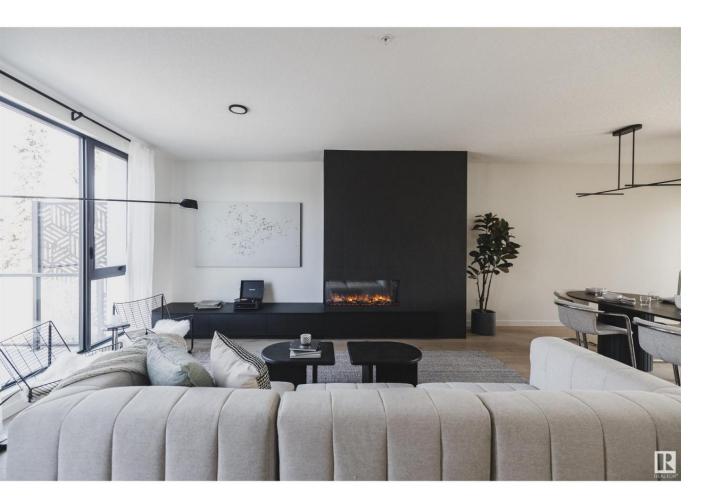

## Edmonton Alberta

\$769.900

A rare opportunity to have it all. Welcome to Ascension Block, 11 luxurious premier townhomes nestled in a unique enclave between 124th Street and Glenora. These brand-new townhomes by Cantiro Homes feature contemporary architecture inside and out and are designed to make an impression. Each townhome features sleek interior selections, 9ft main floor ceilings, quartz countertops, engineered hardwood floors, a two-sided glass firebox, and a gourmet kitchen. Each townhome is equipped with a spacious primary suite that features a bathroom oasis, including a fully tiled shower and beautiful floating vanity. A private patio at ground level and an outdoor lounge off the main floor are exceptional entertaining spaces for you and your guests to enjoy the evening sun. Ascension Block is your gateway to infill living. These units are complete and available to tour! Photos are of the showhome unit, colors and finishes may vary. (id:6769)