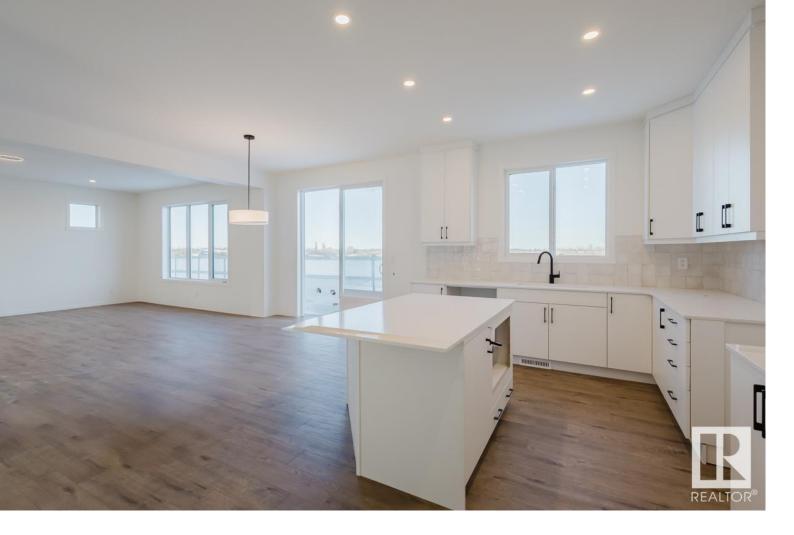

## Sherwood Park Alberta

\$674,000

Brand New Home by Mattamy Homes in the master planned community of Hearthstone. This stunning SMYTHE detached home offers 4 bedrooms & 2 1/2 bathrooms! The open concept and inviting main floor features 9' ceilings, enclosed den and a half bath! The grand gourmet kitchen come with included appliances, quartz countertops, upgraded cabinets, waterline rough-ins and a walk-in pantry. The gas BBQ line off the rear, is an added bonus for those summer BBQ's! As you make your way upstairs, you'll continue to be impressed with the large bonus room, convenient walk in laundry room, full bath & 4 bedrooms. The master is a true oasis, complete with a luxurious ensuite with double sinks & separate tub/shower. Enjoy the separate side entrance, double attached garage, basement bathroom rough ins and front yard landscaping. Enjoy access to amenities including a playground and close access to schools, shopping and commercial. QUICK POSSESSION! (id:6769)