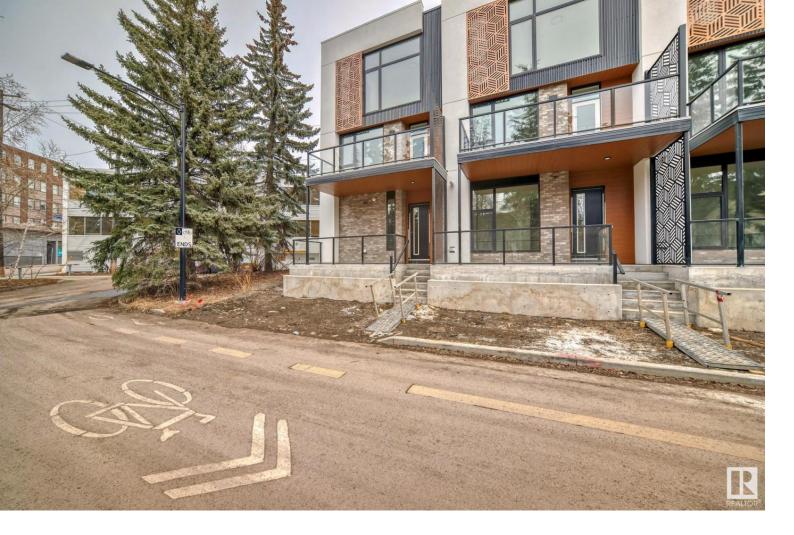

## 10341 Wadhurst Road Edmonton AB

\$724,900

Welcome to Ascension Block, 11 luxurious premier townhomes nestled in a unique enclave between 124th Street and Glenora. These brand-new townhomes by Cantiro feature contemporary architecture inside and out and are designed to make an impression. Each townhome features sleek interior selections, 9ft main floor ceilings, quartz countertops, engineered hardwood floors, a two-sided glass firebox, and a gourmet kitchen. Each townhome is equipped with a spacious primary suite that features a bathroom oasis, including a fully tiled shower and beautiful floating vanity. A private patio at ground level and an outdoor lounge off the main floor are exceptional entertaining spaces for you and your guests to enjoy the evening sun. Ascension Block is your gateway to infill living.