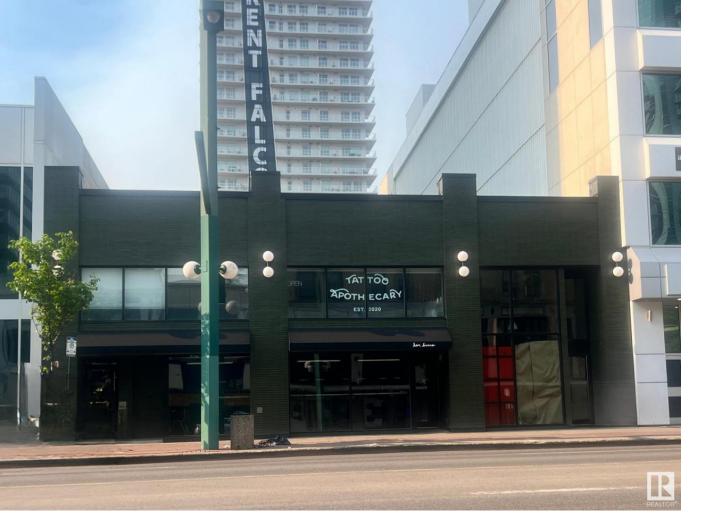

## Edmonton Alberta

PRIME INVESTMENT PROPERTY FOR SALE. Exceptional opportunity to own a stabilized income-generating asset on Edmonton's iconic Jasper Avenue. The CORSO Building offers ?10,423 SF of modernized commercial space on an ?8,453 SF site. This two-storey, fully leased property features upscale restaurant tenants, 12 dedicated rear parking stalls, and strong in-place rental income. Extensively renovated between 2014-2018, the property is 100% occupied and delivers a solid 7% cap rate. Located in the heart of Downtown, steps from transit, amenities, and major developments. A true turnkey investment in a high-demand urban corridor. (id:6769)