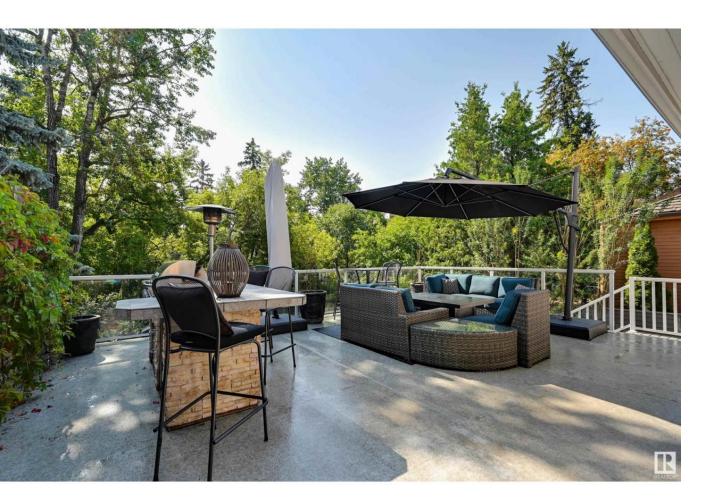

## Edmonton Alberta

\$1,275,000

PRIVATE RAVINE RETREAT IN PRESTIGIOUS GROAT ESTATES! Nestled in a secluded, forested ravine within Groat Estates, this stunning heritage home offers unmatched privacy and timeless elegance. Set on an immaculately landscaped lot, the home's sandstone exterior and inviting front verandah make a striking first impression. Inside, original character details blend seamlessly with thoughtful modern upgrades, including heated marble floors, modernized fireplaces, and sparkling chandeliers. The home has been respectfully updated with ADVANCED PLUMBING and HEATING systems, NEW WINDOWS as well as environmentally conscious SOLAR PANELS for sustainable living. The heart of this estate is its ravine-backed backyard—a peaceful, private oasis with a secluded lookout surrounded by nature. Whether relaxing in solitude or entertaining guests, this setting offers a tranquil escape just minutes from downtown. Additional features include a spacious triple garage and workshop. TRULY A SANCTUARY IN THE CITY! (id:6769)