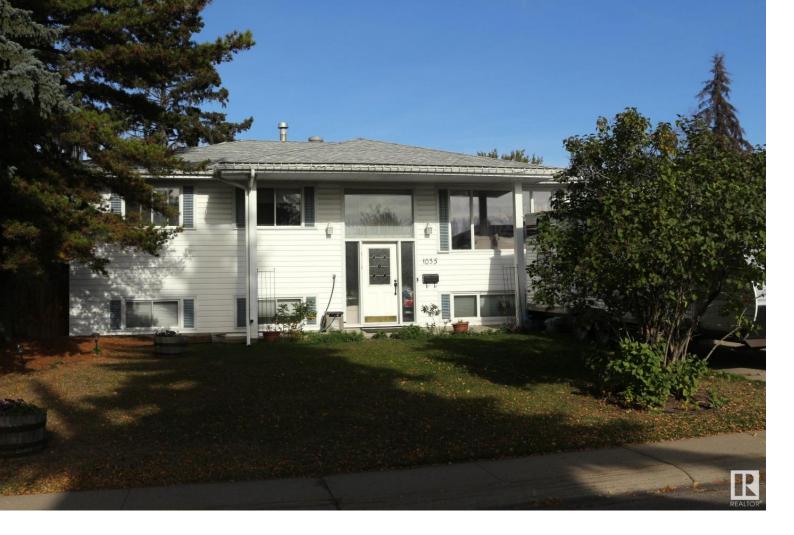

## 1035 GILLIES Road Sherwood Park AB

\$449,900

Welcome to this 3 + 1 bedroom bi-level home located in the Westboro neighborhood. This home has many upgrades including newer kitchen, stainless appliances, windows and 4 piece main bathroom. Large living room and dining room. Hardwood flooring at the front entrance and through main floor. The basement is fully finished with huge family room and flex area both with new plush carpet, 3 piece bathroom, bedroom, laundry/utility room and tons of storage. Beautiful back yard with two tiered deck and garage is 20 x 24!(single door) Close to shopping, schools, parks and public transportation. Sauna Included (not on RPR)