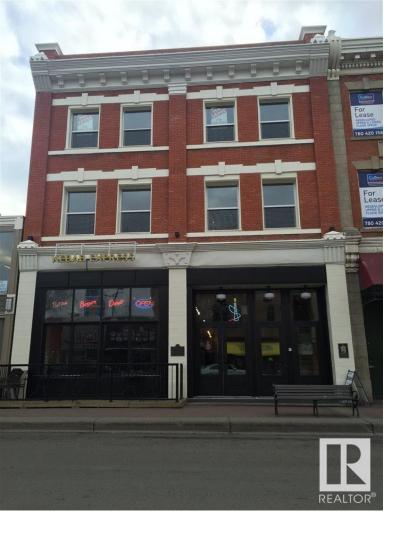

## Edmonton Alberta

\$14

Historic building in the heart of Whyte Avenue with upgraded faade, fully renovated common areas and upgraded HVAC. Sizes available include: 2,215 Sq. Ft. on the 2nd floor, 2138 sq. ft. on the 3rd floor, 1,130 Sq. Ft. on the 3rd floor and 2,873 Sq. Ft. on the lower level. Available immediately. Operating costs are \$14.79 inclusive of property tax, management, common area maintenance and utilities. Ideal for specialty retail, office, and creative spaces. Current Tenant incentive is one month of free net rent per year of the term signed! (id:6769)