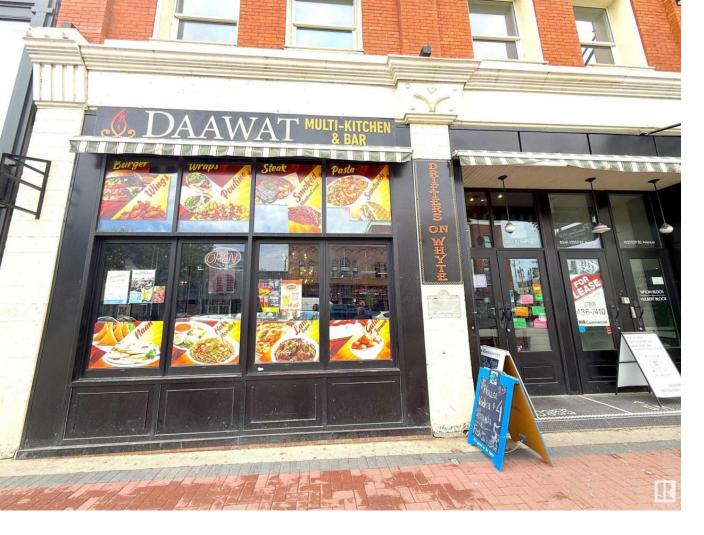

## Edmonton Alberta

\$349,000

Operating for over 20 years with a strong reputation and loyal customer base Located near Whyte Avenue, one of Edmontons busiest and most vibrant areas known for its nightlife, festivals, restaurants, and constant foot traffic Business hours: 11 AM to 2 AM, catering to both daytime and late-night customers. Approximately 50% dine-in and 50% takeout/delivery 7 employees (mix of full-time and part-time). Daily specials and strong word-of-mouth within the local community. Fully employee-run suitable for an investor or semi-absentee owner. All furniture, fixtures, equipment, and inventory included in the offering. NDA Required for financials and other details. (id:6769)