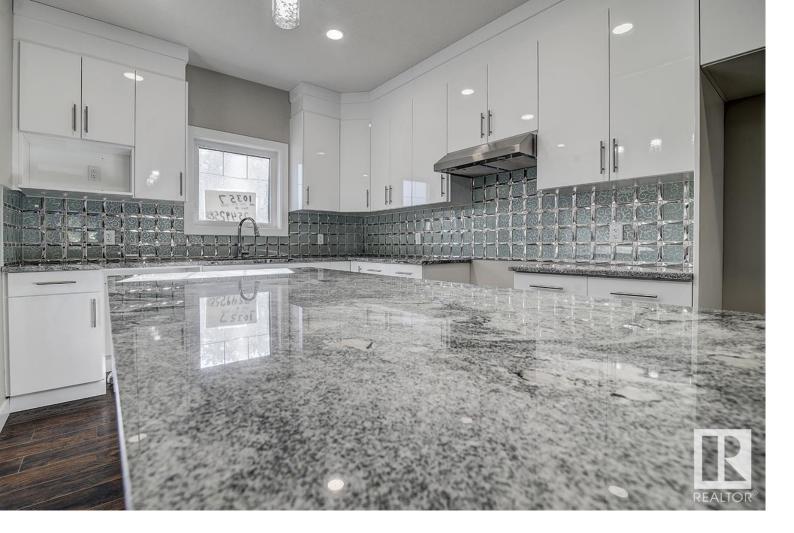

## Edmonton Alberta \$560,000

Great investment opportunity! Grovenor is one of the most desired neighbourhoods in the city and this gorgeous half duplex is located there. In addition, this property is located within walking distance to the new LRT line. Easy access to downtown and also 10 minutes away from West Edmonton Mall. Inside the unit, you will find an open concept floor plan along with a very modern approach to the carefully chosen finishings highlighted by laminate flooring, a large kitchen with a ceramic backsplash and granite countertops with stainless steel appliances and modern looking white cabinetry. Heading upstairs you'll find a wide stairwell easy for moving furniture that leads to three large bedroom and two full bathrooms. Bathrooms feature ceramic tile while the bedrooms have thick carpet. Master bedroom is facing east while the other two bedrooms are facing west. A truly remarkable, can't miss property! Legal basement suite comes with one bedroom and bathroom and plenty of living space. (id:6769)