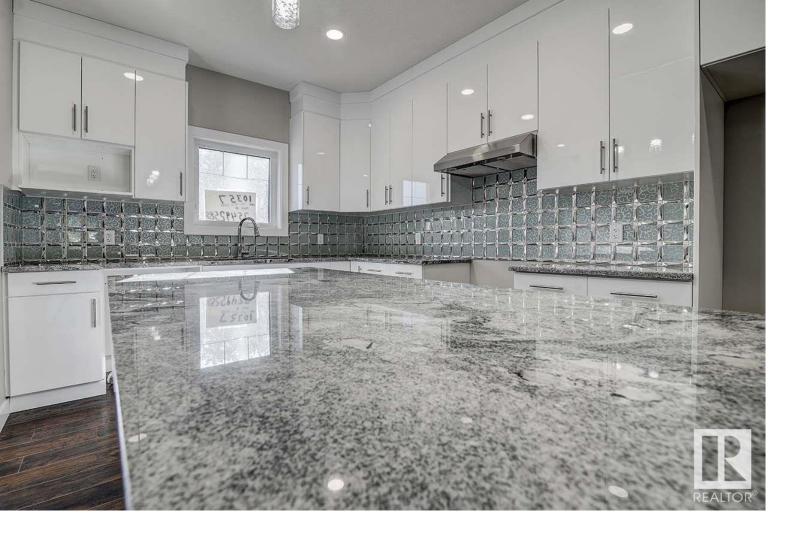

## Edmonton Alberta

\$560.000

Great investment opportunity! Grovenor is one of the most desired neighbourhoods in the city and this gorgeous half duplex is located there. In addition, this property is located within walking distance to the new LRT line. Easy access to downtown and also 10 minutes away from West Edmonton Mall. Inside the unit, you will find an open concept floor plan along with a very modern approach to the carefully chosen finishings highlighted by laminate flooring, a large kitchen with a ceramic backsplash and granite countertops with stainless steel appliances and modern looking white cabinetry. Heading upstairs you'll find a wide stairwell easy for moving furniture that leads to three large bedroom and two full bathrooms. Bathrooms feature ceramic tile while the bedrooms have thick carpet. Master bedroom is facing east while the other two bedrooms are facing west. A truly remarkable, can't miss property! Legal basement suite comes with one bedroom and bathroom and plenty of living space (id:6769)