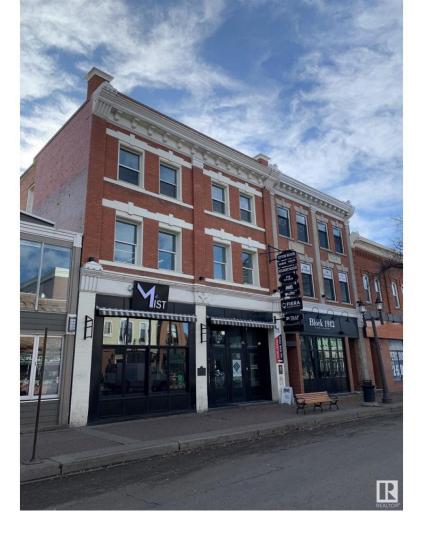

## Edmonton Alberta

Fantastic opportunity to own a 12,175 sq.ft. character retail/office building along Whyte Avenue. - 2-storey building demised into 6 tenant spaces. Building has partial occupancy giving potential to an owner/user looking to occupy or an investor to lease up vacant spaces. - All units including common areas have been renovated within the last 5 years. - Building recently underwent upgraded faade, as well as upgrades to HVAC (id:6769)