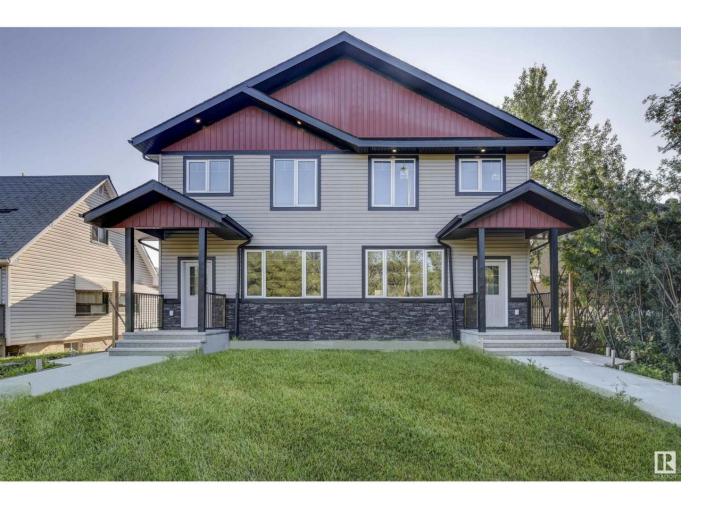

## Edmonton Alberta \$560,000

Great investment opportunity! Grovenor is one of the most desired neighbourhoods in the city and this gorgeous half duplex is located there. In addition, this property is located within walking distance to the new LRT line. Easy access to downtown and also 10 minutes away from West Edmonton Mall. Inside the unit, you will find an open concept floor plan along with a very modern approach to the carefully chosen finishings highlighted by laminate flooring, a large kitchen with a ceramic backsplash and granite countertops with stainless steel appliances and modern looking white cabinetry. Heading upstairs you'll find a wide stairwell easy for moving furniture that leads to three large bedroom and two full bathrooms. Bathrooms feature ceramic tile while the bedrooms have thick carpet. Master bedroom is facing east while the other two bedrooms are facing west. A truly remarkable, can't miss property! Legal basement suite comes with one bedroom and bathroom and plenty of living space. (id:6769)