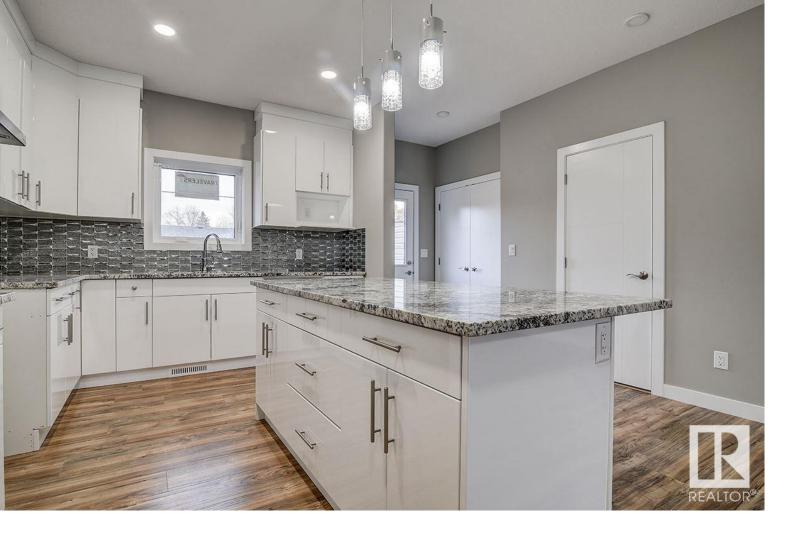

## Edmonton Alberta \$560,000

Great investment opportunity! Grovenor is one of the most desired neighbourhoods in the city and this gorgeous half duplex is located there. In addition, this property is located within walking distance to the new LRT line. Easy access to downtown and also 10 minutes away from West Edmonton Mall. Inside the unit, you will find an open concept floor plan along with a very modern approach to the carefully chosen finishings highlighted by laminate flooring, a large kitchen with a ceramic backsplash and granite countertops with stainless steel appliances and modern looking white cabinetry. Heading upstairs you'll find a wide stairwell easy for moving furniture that leads to three large bedroom and two full bathrooms. Bathrooms feature ceramic tile while the bedrooms have thick carpet. Master bedroom is facing east while the other two bedrooms are facing west. A truly remarkable, can't miss property! Legal basement suite comes with one bedroom and bathroom and plenty of living space. (id:6769)