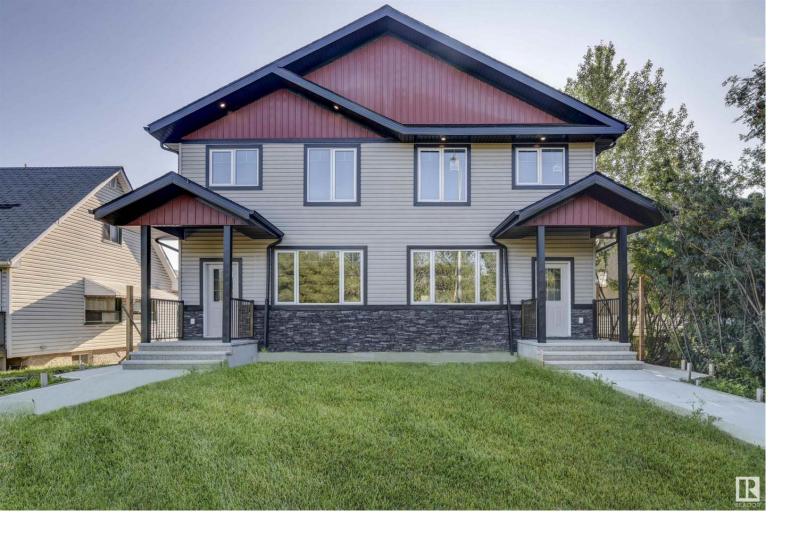

## 10359 149 Street Edmonton AB \$560,000

Great investment opportunity! Grovenor is one of the most desired neighbourhoods in the city and this gorgeous half duplex is located there. In addition, this property is located within walking distance to the new LRT line. Easy access to downtown and also 10 minutes away from West Edmonton Mall. Inside the unit, you will find an open concept floor plan along with a very modern approach to the carefully chosen finishings highlighted by laminate flooring, a large kitchen with a ceramic backsplash and granite countertops with stainless steel appliances and modern looking white cabinetry. Heading upstairs you'll find a wide stairwell easy for moving furniture that leads to three large bedroom and two full bathrooms. Bathrooms feature ceramic tile while the bedrooms have thick carpet. Master bedroom is facing east while the other two bedrooms are facing west. A truly remarkable, can't miss property! Legal basement suite comes with one bedroom and bathroom and plenty of living space.