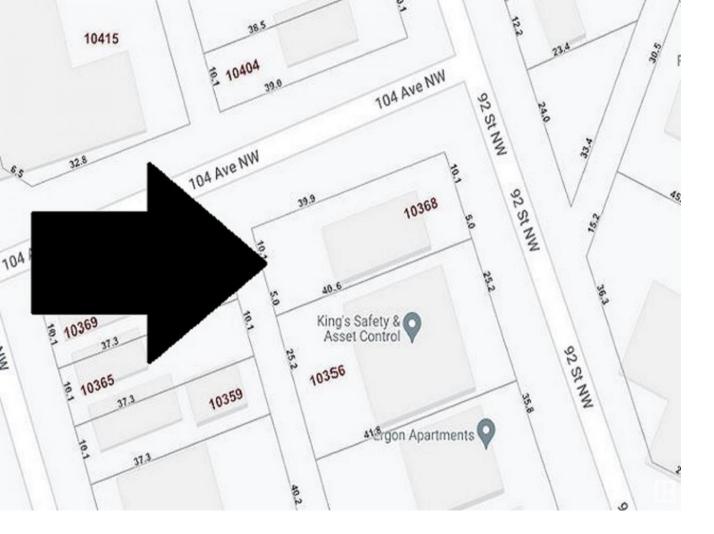

## 10368 92 Street Edmonton AB

Property Type: Multi Family. Other Property Type: Commercial. With this prime land explore the possibilities with this large lot. Zoned RA7 with potential for zoning change with a City of Edmonton application approval. Previously an 8 suite apartment; with an application approval up to a 12 suite apartment. With this corner location once can create a urban design and this land offers a variety of possibilities for Investment Opportunity for Future Redevelopment of apartment condos, 4-plexes, multi residential, or professional offices or retail. Walking distance to Jasper Avenue, River Valley, Parks, Trails, and Residential Community Apartment Buildings. Close to the Edmonton's City Business Centers, Art Gallery, Alberta Museum, Convention Center, Roger Place, Ice District, Grant MacEwan College, City Center, Restaurant, Shopping and Transit