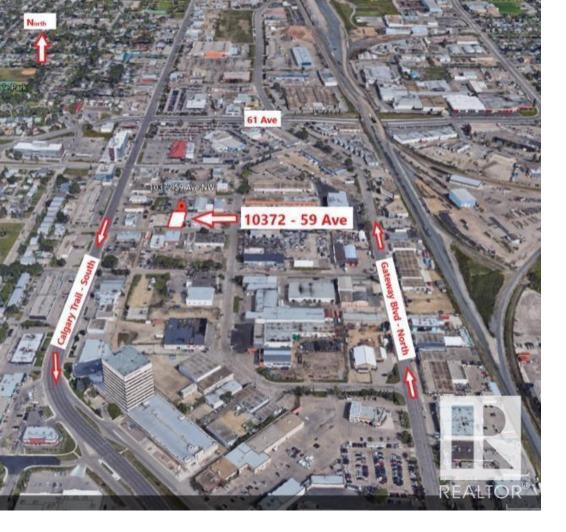

## Edmonton Alberta \$499,900

Great Location as it's located right between Calgary Trail and Gateway Blvd. This Vacant Lot is Zoned Heavy Industrial. The dimensions are 66 ft x 132 ft or 8800 Sq. ft. OR .202 of an Acre to custom Build your structure. The lot has frontage to 59th Avenue and there's a back lane access as well, and Gateway Blvd. is 200 feet away, and just Minutes to the Whitemud FWY. All utilities accessible - municipal. Seller may be willing to do a smaller - short term V.T.B. - Vendor Take Back mortgage, call listing agents for details. (id:6769)