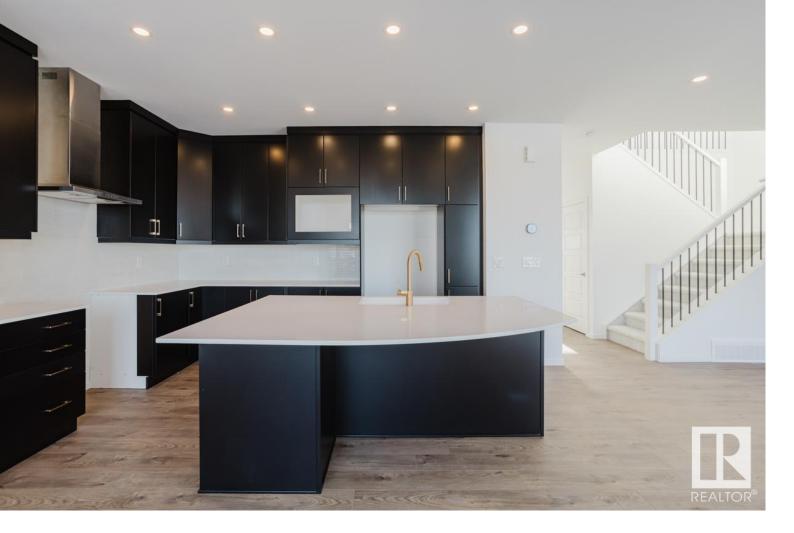

## Sherwood Park Alberta

\$600,990

Brand New Home by Mattamy Homes in the master planned community of Hearthstone. This stunning MACLAREN detached home offers 3 bedrooms and 2 1/2 bathrooms. The open concept and inviting main floor features 9' ceilings, a den and a half bath. The kitchen is a cook's paradise, with included kitchen appliances, quartz countertops, waterline to fridge and walk-in pantry. The gas BBQ line off the rear, is an added bonus for those summer BBQ's! Upstairs, the house continues to impress with a bonus room, walk-in laundry, full bath and 3 bedrooms. The master is a true oasis, complete with a walk-in closet and luxurious ensuite with double sinks and separate tub/shower! Enjoy the added benefits of this home with its double attached garage, side entrance, basement bathroom rough ins and front yard landscaping. Enjoy access to amenities including a playground and close access to schools, shopping, commercial, and recreational facilities, sure to compliment your lifestyle! QUICK POSSESSION! (id:6769)