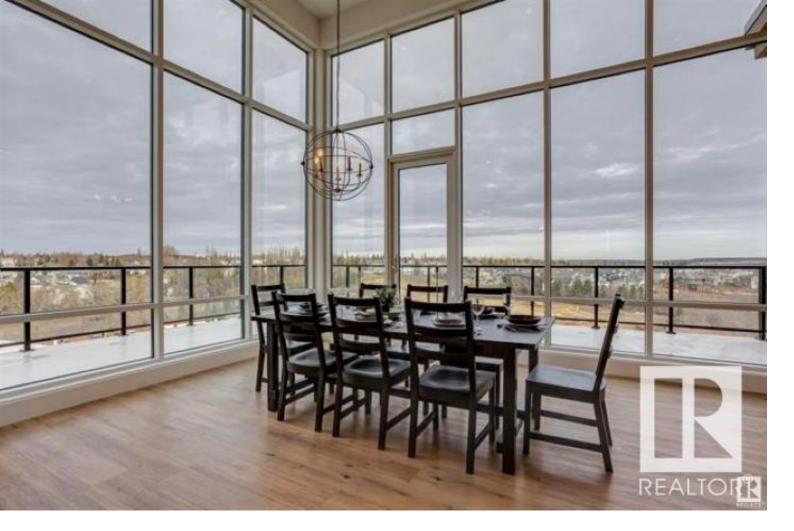

## St Albert Alberta

Reduced over \$250,000 for quick sale!! Incredible corner penthouse suite at Botanica!! Newly finished with premium upgrades throughout. Very open & bright, 2 primary bedrooms plus den design with 12' & 16' ceilings. Expansive window walls on 3 sides with 270 degree view. Dream kitchen includes extended island, quartz countertops, 48 fridge/freezer, 36 gas cooktop, double wall oven, microwave, unique walk-in pantry. Quality features include; durable plank flooring, porcelain tile, 2 linear style fireplaces, steam shower, soaker tubs, extra large den, 1,049 sq ft. on 2 balconies that have 2 gas BBQ hookups & water access. Botanica's well designed amenities include; spacious social hall, fitness facility, rooftop patio, guest suites, community garden etc. Only steps to boutique shopping, restaurants & professional services at the Shops at Boudreau featuring Mercato Italian Market. Here's your opportunity to own the finest executive penthouse ever built in St. Albert (id:6769)