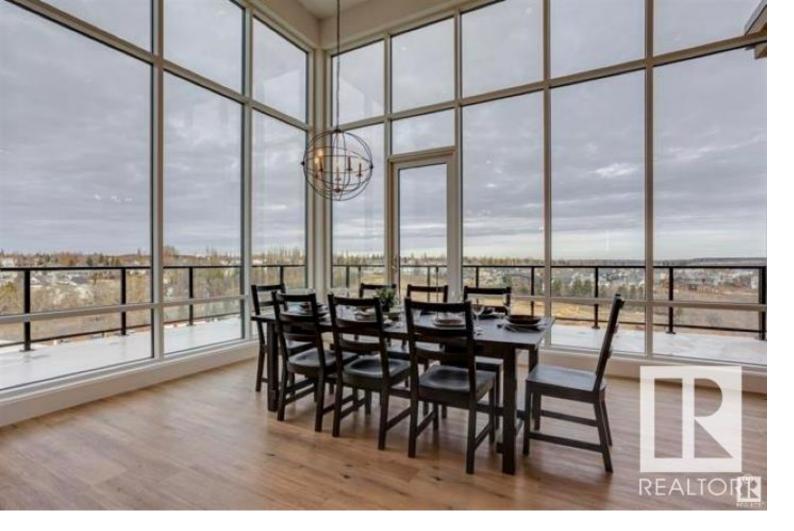

## St Albert Alberta

Reduced over \$250,000 for quick sale!! Incredible corner penthouse suite at Botanica!! Newly finished with premium upgrades throughout. Very open & bright, 2 primary bedrooms plus den design with 12' & 16' ceilings. Expansive window walls on 3 sides with 270 degree view. Dream kitchen includes extended island, quartz countertops, 48 fridge/freezer, 36 gas cooktop, double wall oven, microwave, unique walk-in pantry. Quality features include; durable plank flooring, porcelain tile, 2 linear style fireplaces, steam shower, soaker tubs, extra large den, 1,049 sq ft. on 2 balconies that have 2 gas BBQ hookups & water access. Botanica's well designed amenities include; spacious social hall, fitness facility, rooftop patio, guest suites, community garden etc. Only steps to boutique shopping, restaurants & professional services at the Shops at Boudreau featuring Mercato Italian Market. Here's your opportunity to own the finest executive penthouse ever built in St. Albert. (id:6769)