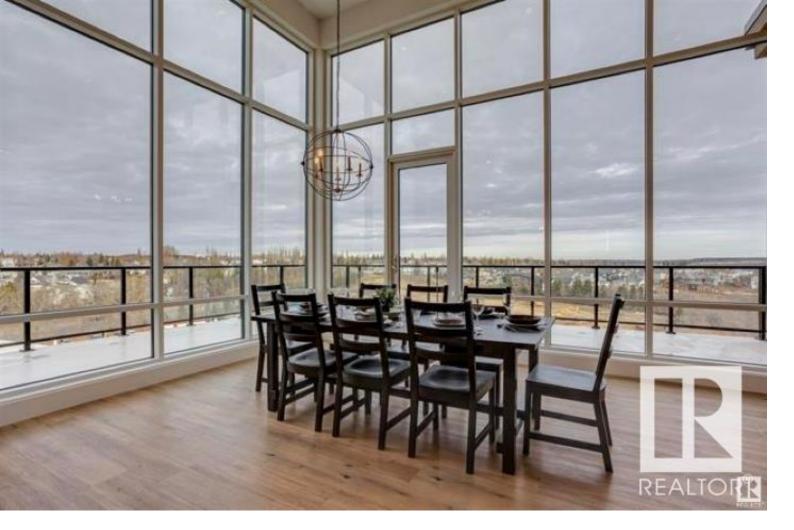

## 200 BELLEROSE Drive 1039 St. Albert AB \$1,999,800

Reduced over \$250,000 for quick sale!! Incredible corner penthouse suite at Botanica!! Newly finished with premium upgrades throughout. Very open & bright, 2 primary bedrooms plus den design with 12' & 16' ceilings. Expansive window walls on 3 sides with 270 degree view. Dream kitchen includes extended island, quartz countertops, 48" fridge/freezer, 36" gas cooktop, double wall oven, microwave, unique walk-in pantry. Quality features include; durable plank flooring, porcelain tile, 2 linear style fireplaces, steam shower, soaker tubs, extra large den, 1,049 sq ft. on 2 balconies that have 2 gas BBQ hookups & water access. Botanica's well designed amenities include; spacious social hall, fitness facility, rooftop patio, guest suites, community garden etc. Only steps to boutique shopping, restaurants & professional services at the "Shops at Boudreau" featuring Mercato Italian Market. Here's your opportunity to own the finest executive penthouse ever built in St. Albert