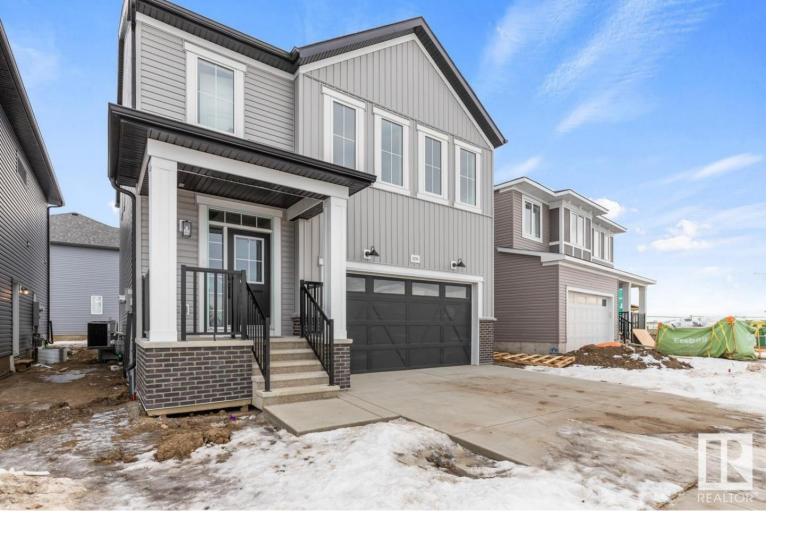

## Sherwood Park Alberta

\$675.000

GORGEOUS in HEARTHSTONE with CREEK VIEWS! Fully finished family home featuring AC, 4+1 bedrooms, 3.5 baths & front landscaping. A spacious entry bursting with natural light invites you in to find 9' ceilings & vinyl plank flooring throughout the main level designed for family. The kitchen offers plenty of 2 toned cabinets, stainless steel appliances including gas stove, pantry & quartz island that over looks the dining & Living room. Den, guest bath & mud room complete the thoughtfully designed main floor. Upstairs you will find a king sized primary suite with walk in closet & 4pc ensuite. 3 MORE bedrooms are all generous in size, 5pc main bath, laundry room & family sized bonus room compliment the upper level. The basement is fully finished with 9' ceilings, huge rec room, 5th bedroom & 4pc bath - this could be a perfect teenage space! This is better than new! Enjoy Sherwood Park's newest community of Hearthstone steps away from Old Man Creek, parks & easy access to HWY 21 (id:6769)