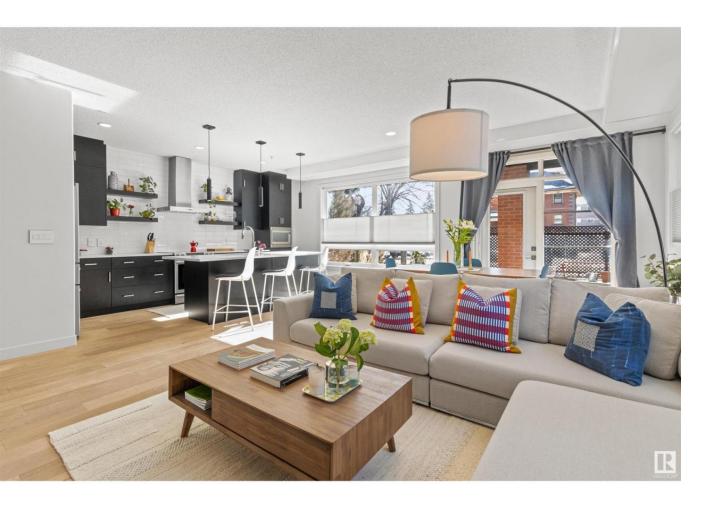

## Edmonton Alberta

Welcome to your perfect condo! On a tree-lined street and nicely landscaped, 2-bed, 2-bath, 2-parking stall, corner unit with private outdoor patio. Located in Strathcona and walkable to everything. Over 1,000 sq.ft. of big, bright, UV-film treated windows and beautiful finishes. The custom kitchen has SS appliances and upgraded cabinet storage. Primary bedroom has 5-pc bath, walk-through closet and wardrobe. Small, extremely well managed building. Close to U of A campus, University Hospital and Whyte Ave. (id:6769)