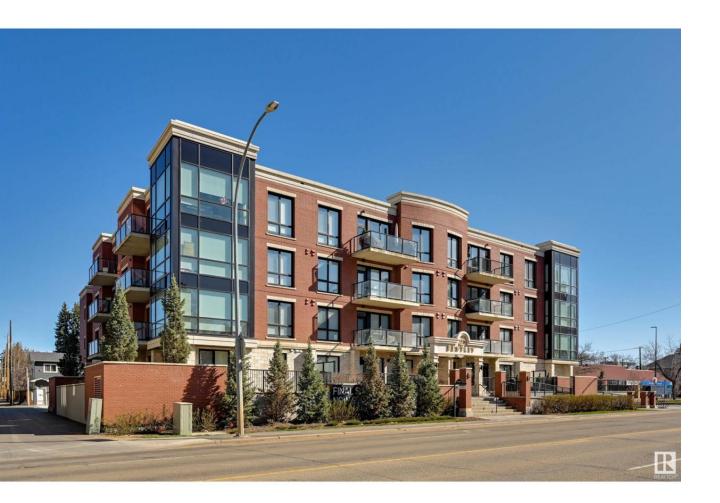

## Edmonton Alberta

\$524,800

Welcome to The Bentley: a luxurious condominium in the heart of prestigious Windsor Park, perfectly located near the University of Alberta, Jubilee & River Valley. Featuring concrete & steel construction, high end materiality, heated underground parking & triple pane windows. This RAISED main floor suite (not ground floor) enjoys a massive wrap-around gated terrace. Combining European elegance with sleek contemporary design, this well equipped suite features an open concept design with a chefs kitchen: high-end cabinetry, quartz countertops, stainless steel appliances. The kitchen flows into the living room lined with windows overlooking the terrace - centred around a cozy fireplace. Ample space for a dining area. The primary bedroom features a spa-like ensuite, with floating vanities, LED lighting, and a walk-in shower. The unit is complete with another spacious bedroom/office and a full bathroom. Well managed building heavily populated with U of A academics / professors / doctors / etc. (id:6769)