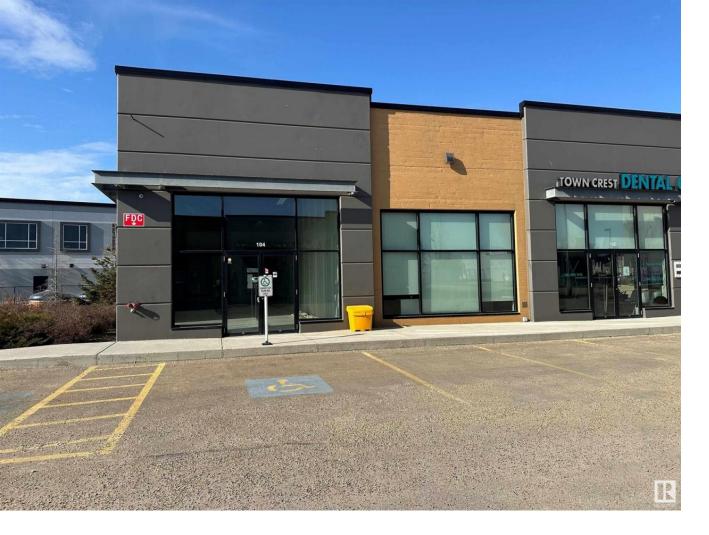

## Fort Saskatchewan Alberta

\$32

This DRIVE\_THRU unit is last remaining unit to lease in this Busy Plaza (Town Crest Plaza). Unit is around 2000 square feet and anchored by food and professional users. The location is walking distance to a transit center, multiple hotels, a High School, Dow center and sports facilities/fields. The unit boasts of a double glass door, broad windows and ample parking. Ideal Tenants are- a coffee and beverage shop, Drive Thru QSR, Restaurant, General Medical Practice, Physio therapist, Chiropractor, Massage, Insurance and Financial Planner, optometrist, Yoga Studio, Gym, Tutoring Centre or any other business that would fit well with existing Tenant mix. (id:6769)