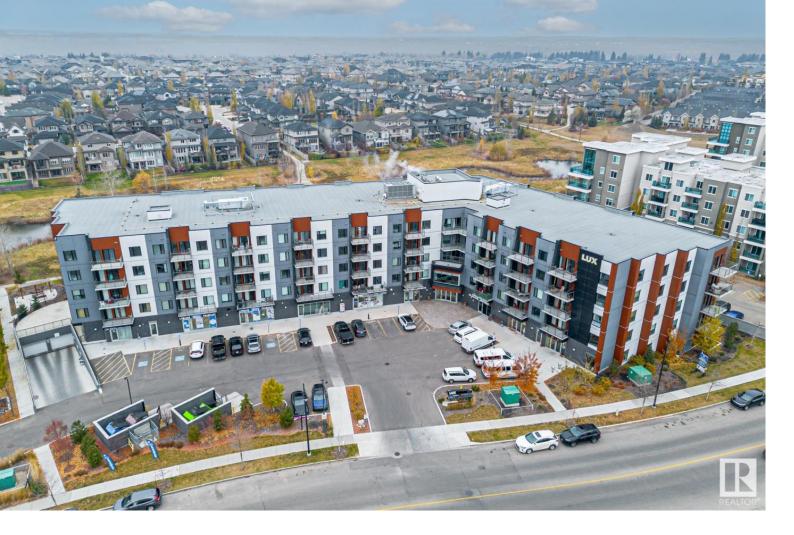

## 1316 WINDERMERE Way 104 Edmonton AB

\$350,000

Welcome to The Lux at Windermere! This architecturally designed concrete and steel condo offers nearly 950 sq. ft. of modern living with 10-ft ceilings, 2 bedrooms, 2 bathrooms, and a den. Enjoy stunning pond views from the south-facing terrace and ample natural light throughout. The kitchen features quartz countertops, stainless steel appliances, and ceiling-height cabinetry. The primary bedroom includes a walkthrough closet and 4-piece ensuite, while the second bedroom provides generous closet space. This condo also includes insuite laundry, access to a well-equipped fitness center, and secure, heated underground titled parking. Located near Currents shopping center, trails, parks, and major routes, this home offers both style and convenience.