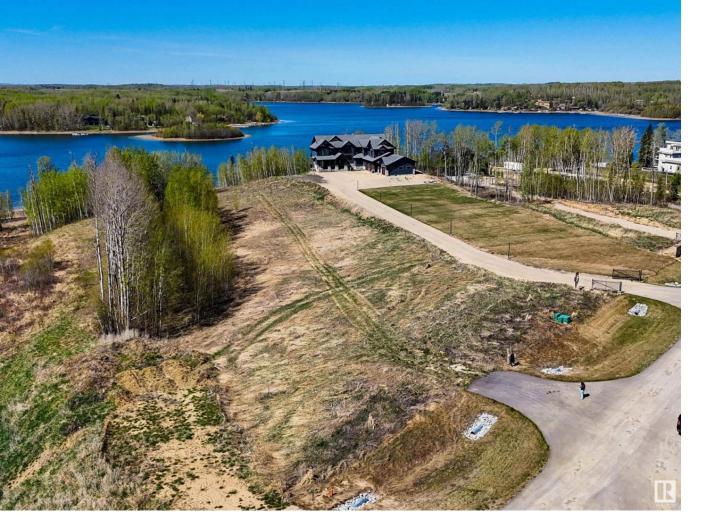

## Rural Parkland County Alberta

Lakefront Living Awaits - 1.7 Acres on Jackfish Lake. Welcome to a rare opportunity to own 1.7 acres of pristine lakefront property on the sought-after shores of Jackfish Lake in exclusive West Point Estates. This expansive lot offers the perfect canvas to build your custom walk-out dream home, where every detail can be designed to match your lifestyle and vision. Enjoy year-round west-facing sunsets that paint the sky in rich hues of orange and gold -- a front-row seat to nature's evening show from the comfort of your future patio or lakeside deck. With direct access to the water, you can step out your back door and into a life of tranquility, boating, paddleboarding, or simply unwinding by the dock. Located just 35 minutes from the city limits, this property blends peaceful lake life with easy access to urban amenities, making it an ideal retreat for weekend escapes or full-time living. Don't miss your chance to create something truly extraordinary on one of the region's most desirable lakes. (id:6769)