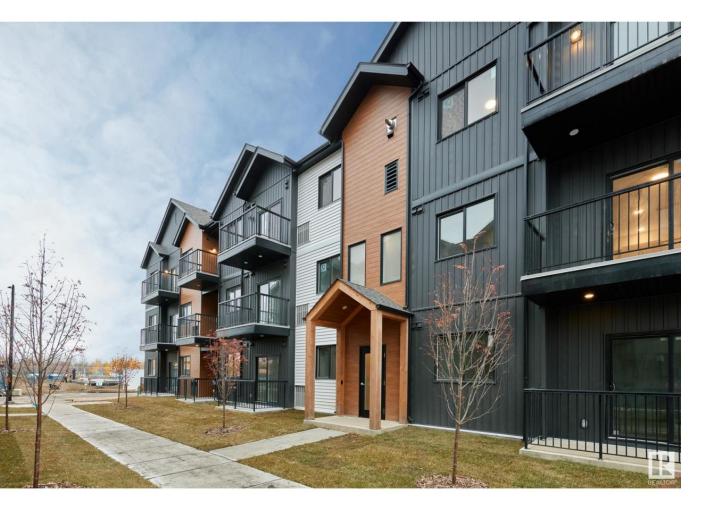

## Edmonton Alberta

Welcome to Desrochers Mews , where we master the art of Scandinavian design. This urban flat is StreetSide Developments Sisu 2 model which has modern Nordic farmhouse architecture and energy efficient construction, our maintenance free townhomes & urban flats offer the amenities you need -- without the big price tag. Here's what you can expect to find in this exciting new South West Edmonton community. Modern finishes including quartz counters & vinyl plank flooring. Ample visitor parking, close to all amenities and much more. This unit includes a packaged terminal air conditioner and stainless steel appliances. \*\*\* This unit is under construction and will be complete by February 2026 and the photos used are from a previously built unit, so colors may vary \*\*\*\* (id:6769)