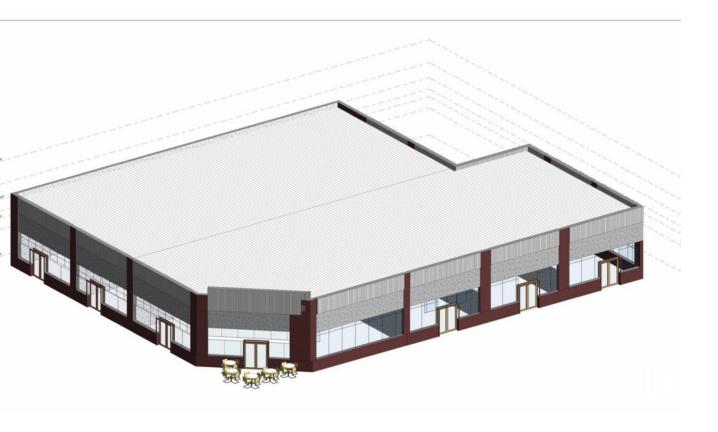

## Devon Alberta

\$34

EMPORIA Cru units are available for pre lease with C1 General zoning. Ideal for attracting top tenants with diverse usage options including doctor/dental offices, pharmacy, fast-food service, cannabis store, liquor store, beauty salon, and more. Corner location on Athabasca Ave & Erie Street offers excellent visibility. Featuring 9 storefront bays with abundant windows, a common area pylon sign, and ample street parking. Perfect location to start your business in a high-traffic area. (id:6769)