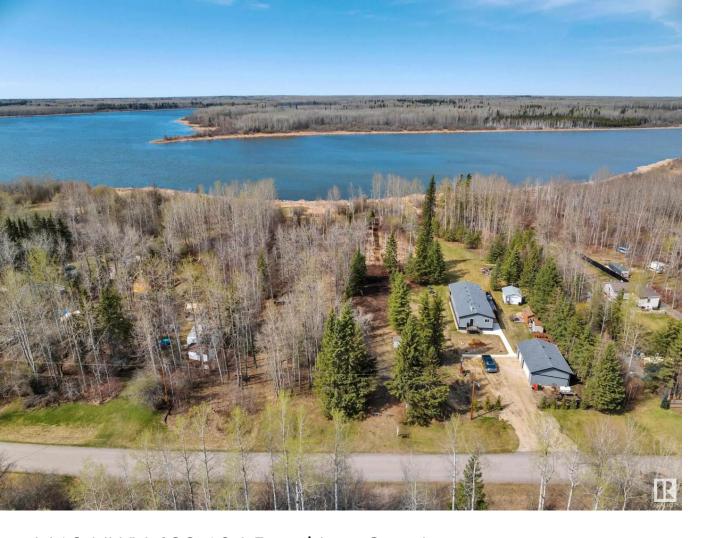

## 4418 HWY 633 104 Rural Lac Ste. Anne County AB

\$114,000

Serenity lakefront half acre lot ready for your dream home located on the southern shores of Lac Ste. Anne. Enjoy the convenience of paved access, making trips to and from the property a breeze with a 30 minute drive from Spruce Grove. This property boasts mature trees and privacy on the lake. Recently (fall 2023) installed 1200 gallon concrete septic holding tank. Lac Ste Anne is an active recreational lake for a variety or summer and winter activities such as swimming, boating, fishing in summer and winter.