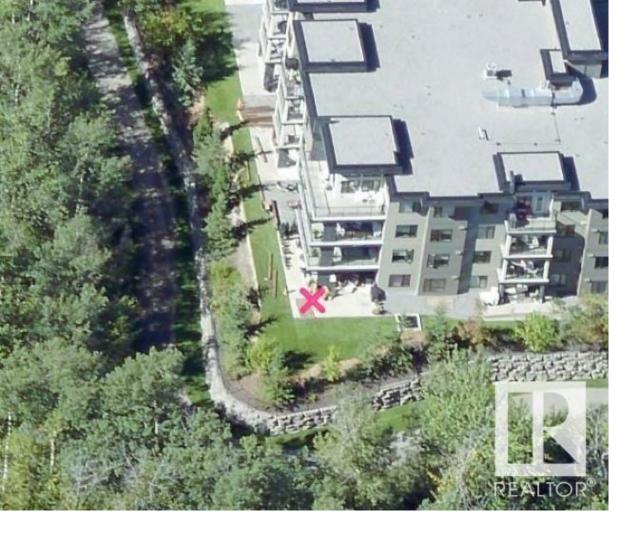

## Edmonton Alberta

\$474,999

PICTURE PERFECT describes this SUNLIT 1194 sq. ft. 2 bedroom, main floor unit with a PANORAMIC VIEW overlooking the WEDGEWOOD CREEK RAVINE from the HOME & WRAP AROUND PATIO! PRIVACY & TRANQUILITY yet only minutes from all the amenities EDGEMONT has to offer. THE PARC is 18+ & allows PETS with board approval & it's the perfect place for EXECUTIVES looking for LOCK & GO LIVING! The spacious foyer features ENGINEERED WOOD floors, lots of storage, the laundry, a 3PC BATH plus there is a 2nd. BEDROOM/DEN. The CONTEMPORARY KITCHEN features newer UPGRADED STAINLESS APPLIANCES including an INDUCTION COOKTOP, MIELE dishwasher plus QUARTZ COUNTERS, GLASS WALL & soft close drawers! Enjoy dining overlooking the PATIO to the east & the generous GREAT ROOM which features large WINDOWS offering tons of NATURAL LIGHT, incredible south RAVINE VIEWS plus access to the PERFECT PATIO. The PRIMARY offers a WALK THRU closet into a lovely 4 pc. ensuite. REMOTE CUSTOM BLINDS, CENTRAL AIR, 2 UNDERGROUND STALLS & STORAGE! AMAZING! (id:6769)