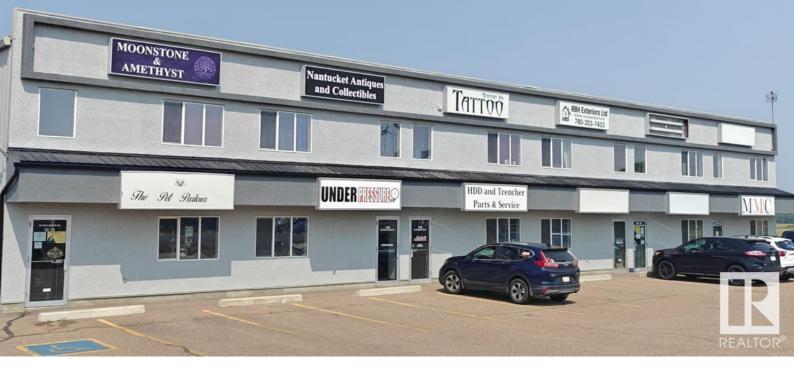

## 86 BOULDER Boulevard 104 Stony Plain AB

\$(

HIGH EXPOSURE LOCATION! 2203 sq ft of mixed use bay space with RETAIL STORE FRONT. Two 14' high x 12' wide overhead automatic doors, 25 ft ceilings with LED lighting. 1.49 acres of paved yard space with steel perimeter security fence. Free Wi-fi, Floor sump, 3-PHASE power, exhaust ports in the overhead door with exhaust hose attachment. HVAC and heat recovery (HRV) high volume exhaust fans on timers for adequate bay ventilation if required. Abundant parking space, security gate and lighting. Low operating costs, janitorial service, snow removal service, professional management. Wheelchair accessible washrooms. Ideal for car dealership, automotive repair / parts, tire, trucking, electrical, bobcat rental, equipment rental business, fitness business, RV, snowmobile, boat business or any business that requires light commercial space in a visible and trendy location across from the Best Western Hotel, Sawmill restaurant, Anytime Fitness, Wendy's, Safeway, Travel Lodge, Tim Horton's, Remax and the golf course.