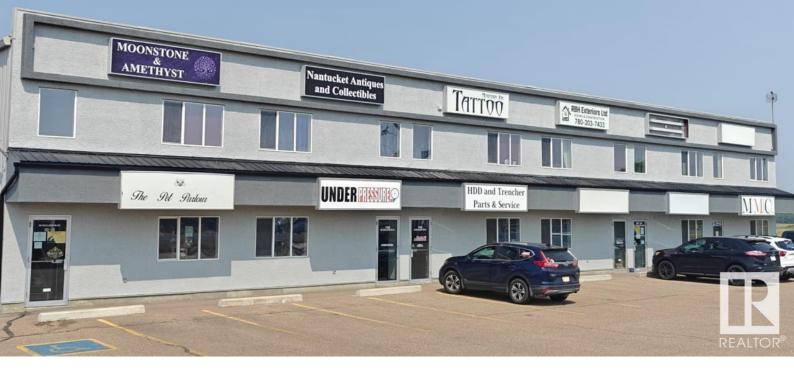

## Stony Plain Alberta

\$16

HIGH EXPOSURE LOCATION! 2203 sq ft of mixed use bay space with RETAIL STORE FRONT. Two 14' high x 12' wide overhead automatic doors, 25 ft ceilings with LED lighting. 1.49 acres of paved yard space with steel perimeter security fence. Free Wi-fi, Floor sump, 3-PHASE power, exhaust ports in the overhead door with exhaust hose attachment. HVAC and heat recovery (HRV) high volume exhaust fans on timers for adequate bay ventilation if required. Abundant parking space, security gate and lighting. Low operating costs, janitorial service, snow removal service, professional management. Wheelchair accessible washrooms. Ideal for car dealership, automotive repair / parts, tire, trucking, electrical, bobcat rental, equipment rental business, fitness business, RV, snowmobile, boat business or any business that requires light commercial space in a visible and trendy location across from the Best Western Hotel, Sawmill restaurant, Anytime Fitness, Wendy's, Safeway, Travel Lodge, Tim Horton's, Remax and the golf course. (id:6769)