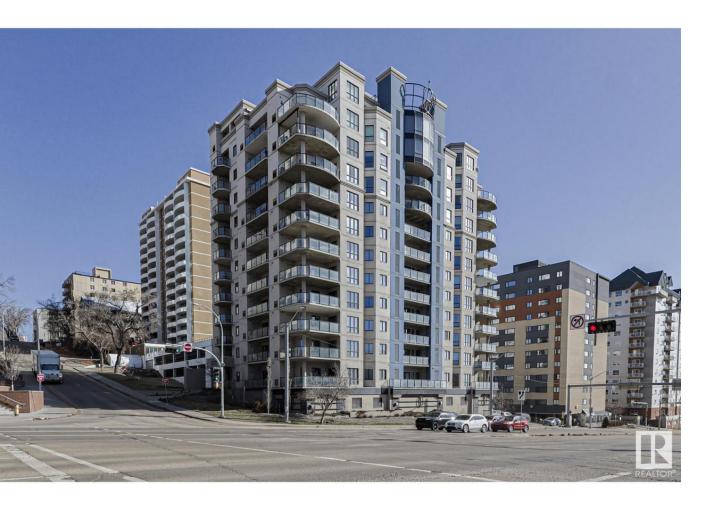

## Edmonton Alberta

\$252,900

This ideal condo is located in the DOWNTOWN core. Walking distance to LEGISTATURE, RIVER VALLEY and all the downtown nightlife! This unit boasts an OPEN CONCEPT LAYOUT featuring HARDWOOD flooring. There is a large living area and a kitchen with BREAKFAST BAR, STAINLESS STEEL APPLIANCES AND A PANTRY. The master bedroom features a walkthrough closet to an ENSUITE FULL BATHROOM. There is an additional spacious bedroom and a full bathroom. Enjoy the convenience of a TWO-CAR TANDEM UNDERGROUND parking, IN-SUITE STORAGE ROOM and a IN-SUITE LAUNDRY. Enjoy the summers on your dedicated BALCONY. This unit is not on the ground level. This building features a ROOF-TOP PATIO and FITNESS ROOM. Close to all amenities, including shopping, restaurants, public transportation, parks, trails, KINSMEN recreational centre, ICE DISTRICT, etc. (id:6769)