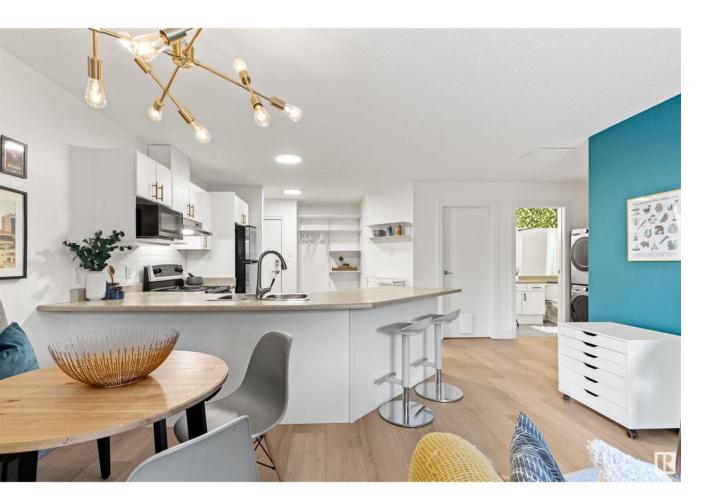

# Edmonton Alberta \$169,900

Welcome to Tower On The Park - Your gateway to the River Valley and the LRT which is just steps away! This immaculate 1 bedroom condo has been freshly painted & features BRAND NEW VINYL-PLANK FLOORING. The kitchen offers a sleek peninsula island, STAINLESS STEEL APPLIANCES, & ample cabinet space. It seamlessly flows into the spacious living room, which opens onto a PRIVATE BALCONY. The generously sized bedroom features a walk-in closet, & the updated 4pc bathroom adds a touch of elegance. A LARGE IN-SUITE STORAGE ROOM provides extra flexibility, ideal as a home office or study. Additional building upgrades include newer windows & balcony sliders. Condo fees cover heat, water, & electricity. UNDERGROUND PARKING avail for rent. Located just steps from Grandin LRT station, the Legislature Grounds, walking trails, the Royal Glenora Club, Victoria Golf Course, & amazing cafes, this condo offers unparalleled convenience. A fantastic investment opportunity with evident value, this home is a must-see! (id:6769)

Living room 2.88 m X 4.56 m Dining room 1.54 m X 2.31 m Kitchen 3.18 m X 2.92 m **Primary Bedroom** 2.99 m X 4.66 m **Storage** 1.87 m X 1.88 m