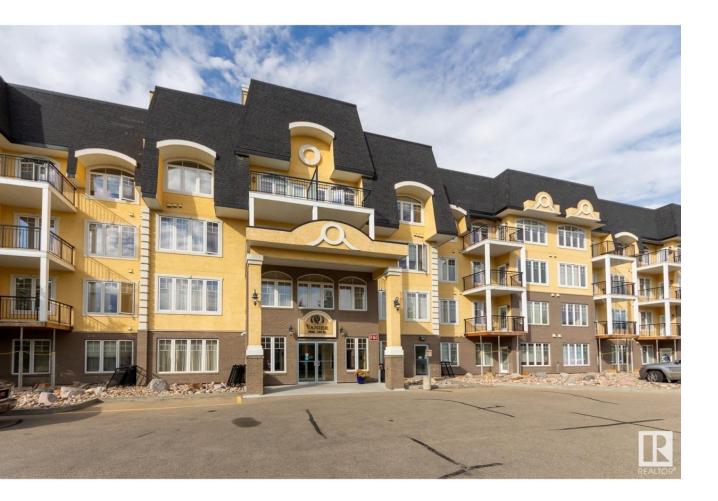

## Edmonton Alberta

Simplify your life by downsizing to this 2 bedroom suite looking onto the gardens in this 55+ pet friendly, no smoking building. This main floor east facing unit is close to the west elevator & the heated underground parking stall with storage cage. The open concept kitchen has an island with a great corner pantry as well. Dining space is suitable for a smaller table. In suite laundry room has additional storage space. Your king sized primary bedroom has great walk in closet with a walk in shower ensuite. Your second bedroom is suitable as an office space or for a day bed and there is a second bathroom with bathtub/shower. This building features secured entrance, visitor parking, fitness centre, social room, library, guest suite & car wash. Heat, water & sewer included with your condo fees. With easy access to Whitemud Drive, Stony Plain Road & the Anthony Henday - and great transit & shopping options - you'll love this quiet residential neighborhood. (id:6769)