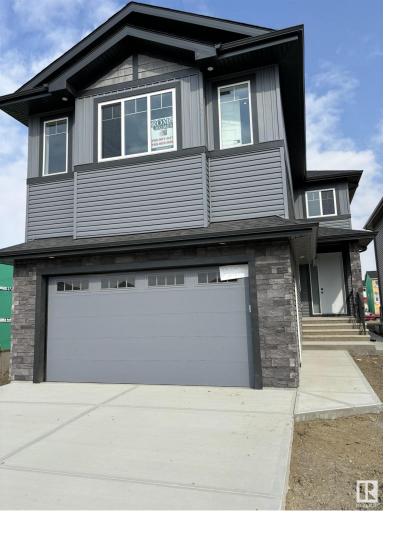

## 104 Edgefield Way St. Albert AB

\$699.999

Welcome to your custom built 2392 sqft 2-storey home in Erin Ridge North. The home boasts ceramic tiles on the main floor and carpet on the upper floor. There is a separate side entrance to the basement. The attached oversized double garage is drywalled, taped and painted for you, ther's also a floor drain in the garage. There's a mudroom off the garage entrance featuring custom cabinetry and storage area, walk-thru pantry which leads to the functional kitchen c/w quartz countertops, subway backsplash, huge island and complete SS appliance package. There's also a den/bedroom on the main floor with a 3-piece bathroom. Upstairs is where you will find 4-bedrooms. The primary features a spa inspired 5-piece ensuite and massive walk-in closet. Don't forget the bonus room and laundry room both located on the upper floor. Make Erin Ridge North a place to call home.