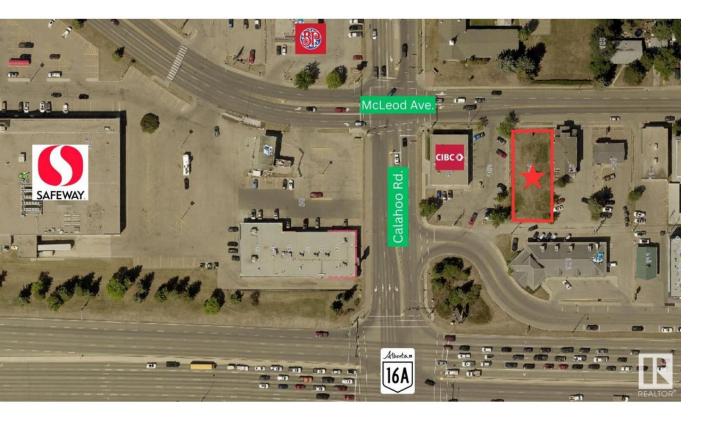

## Spruce Grove Alberta

\$650,000

A Prime 8580+/- SF parcel of bare commercial land in the heart of Spruce Grove's bustling City Centre Commercial District on McLeod Avenue. Zoned C1, this lot offers a range of development opportunities including retail, professional services, health services, multi-unit dwelling, live-work dwelling and more. C1 zoning also allows for the development of up to 4 storeys. Priced at \$650,000, this is a rare chance to secure a foothold in a thriving business hub. Perfect for investors or developers looking to make their mark in a high-traffic location, McLeod Avenue sees approximately 8900+/- vehicles per day. (id:6769)