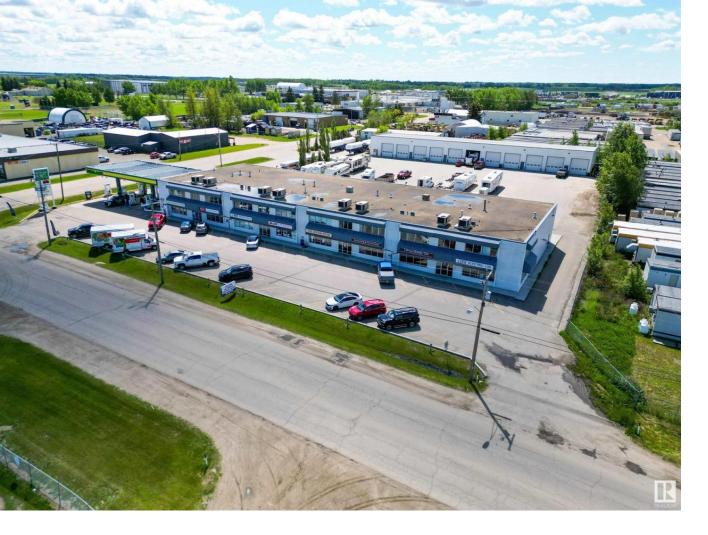

## Spruce Grove Alberta

\$5,250,000

Great INVESTMENT property! Opportunity for owner occupied user. Located just blocks off of Highway 16A in Spruce Grove's Shep Industrial Park. This 3+/- acre property has two buildings with both office and shop space leased as well as gas station lease in place. The north building (219 ft x 80 ft plus 4500 +/- SF of additional 2nd floor space) has office/retail space on main and second floors with several bays of shop space at rear of the building. Shop space has a total of 10 overhead doors and a man door to access each unit as well. The south building (219 ft x 50 ft) has 11 overhead doors and a man door at front and rear of each bay. Lots of room for additional parking between the buildings. Overhead doors are 14 feet high. Tenants include retail, professional, personal services and industrial use. Zoned M1 - General Industrial. (id:6769)