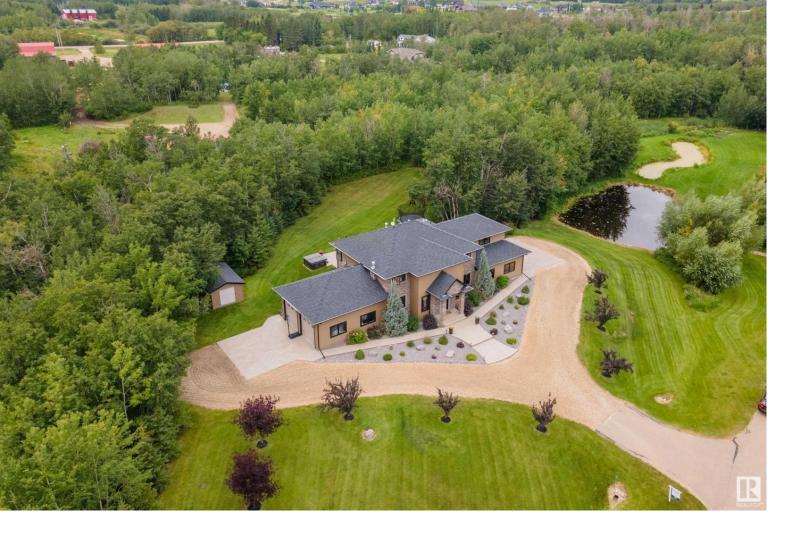

## 1040 50461 Range Road 233 Rural Leduc County AB

\$1 199 000

WELCOME to THE HIGHLANDS, a TREED & ROLLING ESTATE COMMUNITY minutes from Beaumont & Edmonton. This outstanding 2 STOREY home offers over 4500 sq. ft. of FAMILY SPACE plus a TRIPLE GARAGE & ATTACHED SHOP! Offering MANICURED LAWNS, RUNDLESTONE BEDS, AGGREGATE PATIOS & WALKWAYS, a POND & FOREST all on 1.95 GORGEOUS ACRES. The foyer opens to a central living room with HANDSCRAPED HARDWOOD, 2 SIDED FIREPLACE, a step up to FORMAL DINING with TRAY CEILINGS & a main floor DEN overlooks the yard. The KITCHEN WITH HEATED TILE features LEATHERED GRANITE, STONE ACCENTS, MAPLE CABINETS, updated WOLF/DACOR APPLIANCES, pantry & an EXPANSIVE EATING AREA with doors to the PRIVATE BACK YARD. A BED/PLAYROOM, 2 pc BATH & MUD ROOM to the garage. Up the SWEEPING STAIRCASE to a LOVELY PRIMARY with WI closet, SPA ENSUITE & MARTINI BALCONY. 2 beds plus a SPACIOUS BONUS ROOM, BATH & LAUNDRY. The lower level offers a THEATRE AREA, WET BAR & 2 more bedrooms. INFLOOR HEAT, KODIAK HOTTUB, BI SOUND, ASTORIA LIGHTING & WATER ON DEMAND!