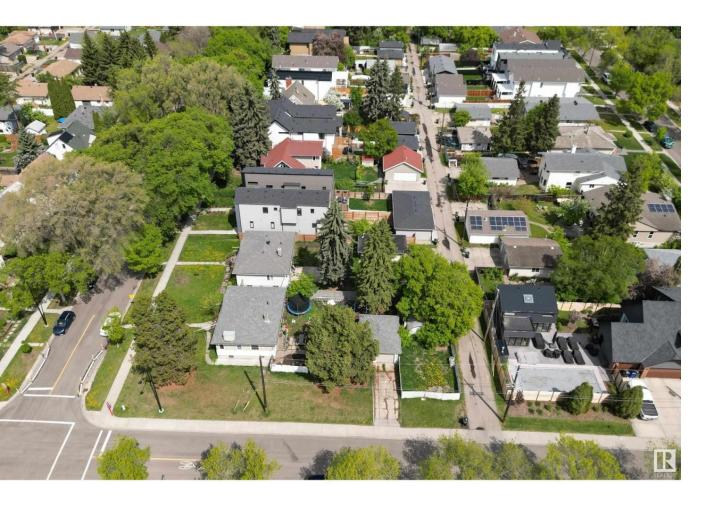

## Edmonton Alberta

\$1,280,000

In Grovenor, close to all new amenities and Glenora. Fantastic location facing Grovenor Community League Centre and Parks. Frontage 111 ft x 144.8 ft depth. Perfect parcel for several more single lots or multi-plex and laneway developments. Corner parcel 0.369 Acre in total, with side street and back alley access. 10403: 958 sf bungalow with 2 bedrooms, 1 full bath and partially finished basement. 10407: 958 sf bungalow with 3 bedrooms, 2 full baths, finished basement and single detached garage. Great cash flow and tenants pay utilities. Both houses with long term tenants. Perfect neighborhood. Convenient for commute. Both lots are to be sold together. Serious inquiries only. (id:6769)