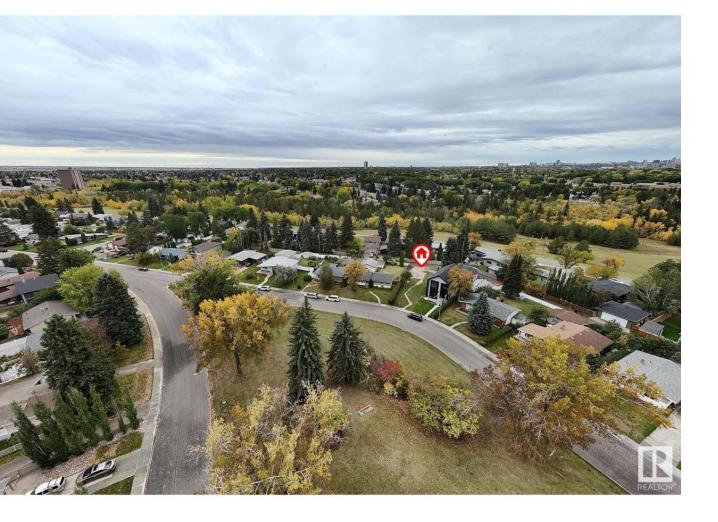

## Edmonton Alberta \$299,900

Build your dream home in Fulton Place on this rare oversized 457 sq met pie-shaped infill lot. Nestled in a prime location, this lot sits directly across from a beautiful 3 acre greenbelt and only a stones throw to the River Valley, providing serene views and the perfect backdrop for your future home. Imagine waking up to a stunning second-floor view and stepping outside to enjoy the nearby river valley, just steps away. With downtown only minutes away, you'll enjoy the best of both worldsurban convenience and natural beauty. This lot could accommodate a large bungalow or a 2 story home with upto 2700 sq ft of above ground living space and a triple garage This is a once-in-a-lifetime opportunity to create your custom home in a sought-after community and location! Seller is a Custom Homebuilder who will put together a gorgeous build to meet all your needs. Or use your own Builder. (id:6769)