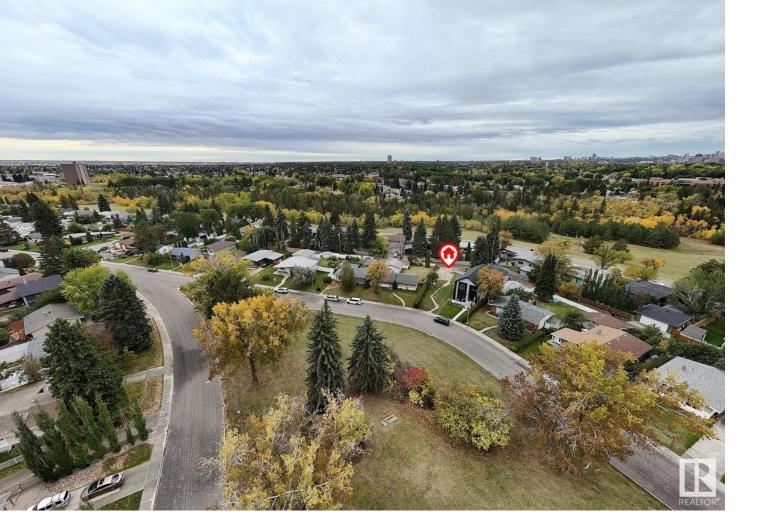

## 10404 70 Street Edmonton AB

\$299,900

Build your dream home in Fulton Place on this rare oversized 457 sq met pie-shaped infill lot. Nestled in a prime location, this lot sits directly across from a beautiful 3 acre greenbelt and only a stones throw to the River Valley, providing serene views and the perfect backdrop for your future home. Imagine waking up to a stunning second-floor view and stepping outside to enjoy the nearby river valley, just steps away. With downtown only minutes away, you'll enjoy the best of both worlds--urban convenience and natural beauty. This lot could accommodate a large bungalow or a 2 story home with upto 2700 sq ft of above ground living space and a triple garage This is a once-in-a-lifetime opportunity to create your custom home in a sought-after community and location! Seller is a Custom Homebuilder who will put together a gorgeous build to meet all your needs. Or use your own Builder.