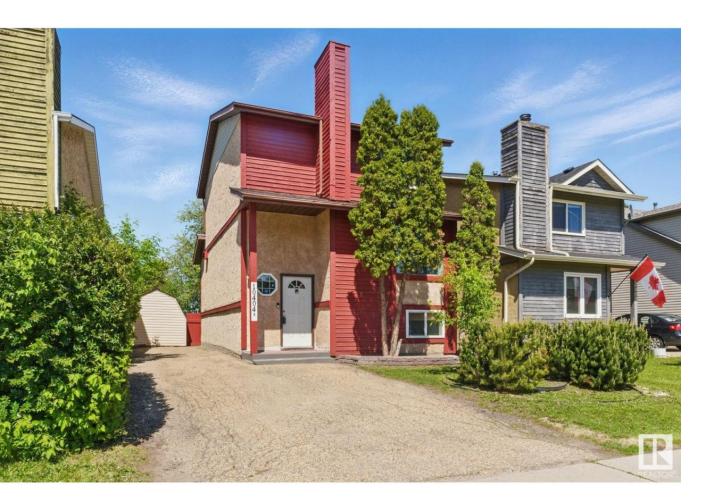

## Edmonton Alberta

\$390,000

This charming 2-storey home is nestled in a family-friendly neighborhood and is truly move-in ready AND backing onto a park! Featuring 2+1 bedrooms, 2.5 bathrooms, and a fully finished basement, this home has had nearly everything updated. Enjoy the durability of vinyl plank flooring, a high-efficiency furnace (2022), newer shingles (2021), newer basement bathroom, newer windows, fence, and modern light fixtures throughout. The bright south-facing living room with a cozy wood-burning fireplace flows into the dining area and functional kitchen. Double doors lead to your deck and large yard overlooking the park–perfect for outdoor living and offering plenty of privacy. Upstairs offers 2 spacious bedrooms and a full bath. The basement includes a large family room, 3rd bedroom, and a full bath. Long driveway offers plenty of parking. This one checks all the boxes! (id:6769)